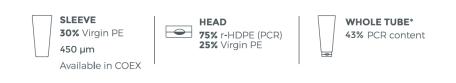

# Maximize your PCR content in the tube: 43% PCR in the tube\*

- Carbon footprint reduction for the whole tube vs Slender cap & virgin PE sleeve \*: -10% carbon footprint
  - All colors available
    - White color darker than virgin PE
    - Small gray inclusions cannot be avoided
    - Color variation may be greater than for virgin PE
    - A defect range board is signed for every project

### COEX only

Materials: PCR PE - FDA non-objection letter Decoration options: offset, flexo, SS & HS

#### MANUFACTURING AREA/MADE IN: Americas (Washington, Reynosa)

MOQ: 10Ku (EU) - 30Ku (US) per reference

END MARKET : Color cosmetics / Skincare / Personal care

\*Tube Ø50, 160 mm, 200ml, 450µm, COEX with Slender cap